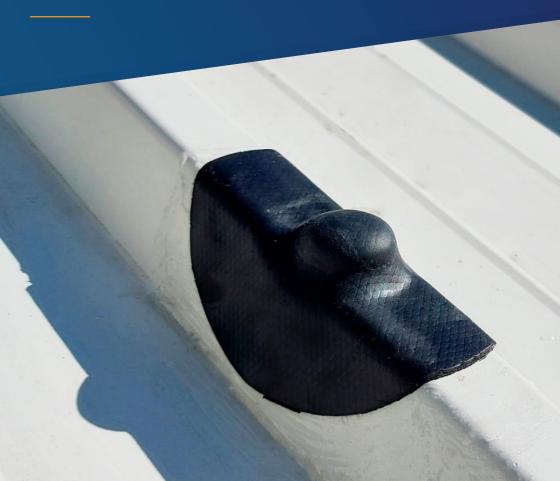

### Innovative solution for sealing leaks in bolt-holes

Effisus Bolt Protect is used to seal bolt holes in metal roofs, preventing any water leakage. Effisus Bolt Protect consists of an uncured circular EPDM membrane, self-adhesive multi-layer, with a pressure sensitive adhesive and a rubber capsule.

Thanks to the built-in capsule, the bolt, as well as the surrounding area, is completely protected, **ensuring a perfectly secure 100% fit**.