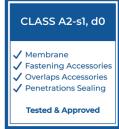

#### **ACCESSORIES SELECTOR**

Effisus Breather FR System achieved a fire reaction Class A2-s1,d0 as a system with Effisus accessories (double side adhesive tapes).

b) In accordance with Annex C of EN 13859-2 (EN 12311-1)

# CLASS A2-s1, d0 ✓ Membrane ✓ Fastening Accessories ✓ Overlaps Accessories

✓ Penetrations Sealing