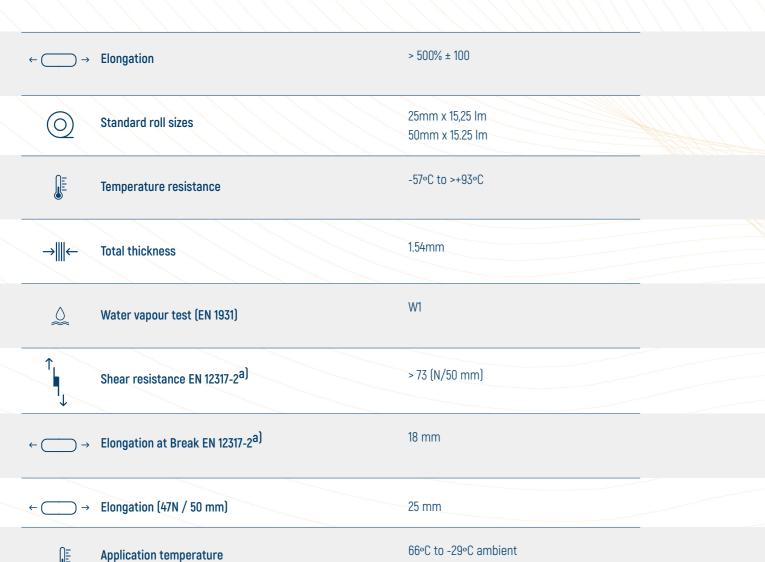

TECHNICAL DATA EFFISUS 2BOND DS

a) Results obtained based on shear resistance test standard EN 12317-2 between the Effisus 2Bond DS tape and the Effisus Breather FR membrane;