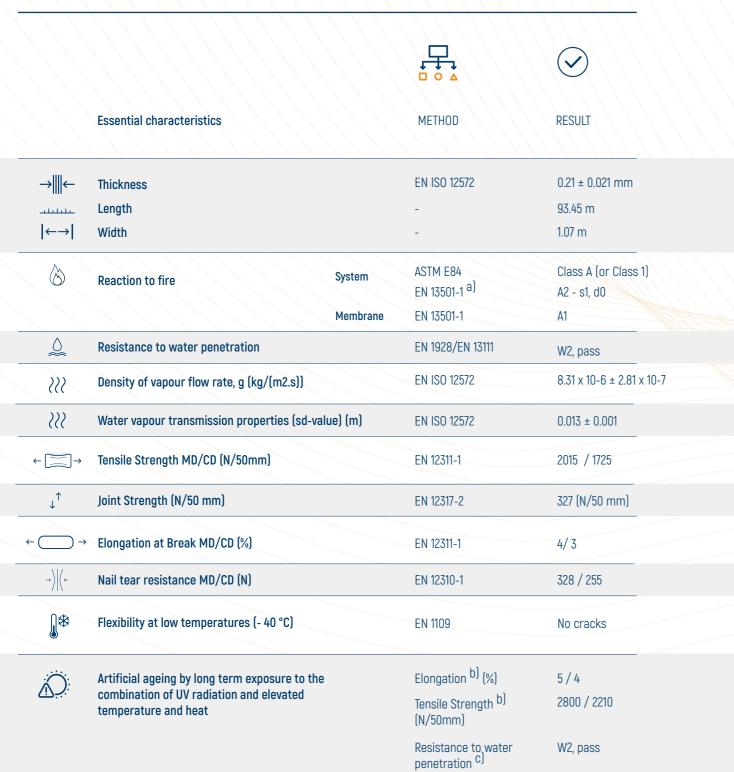

#### **TECHNICAL DATA**

<sup>&</sup>lt;sup>a)</sup> The fire classification was obtained with Effisus accessories (double side adhesive tapes) tested as a system.

#### **ACCESSORIES SELECTOR**

Effisus Breather FR System achieved a fire reaction Class A2-s1,d0 as a system with Effisus accessories (double side adhesive tapes).

b) In accordance with Annex C of EN 13859-2 (EN 12311-1)

c) In accordance with Annex C of EN 13859-2 (EN 1928/EN 13111)