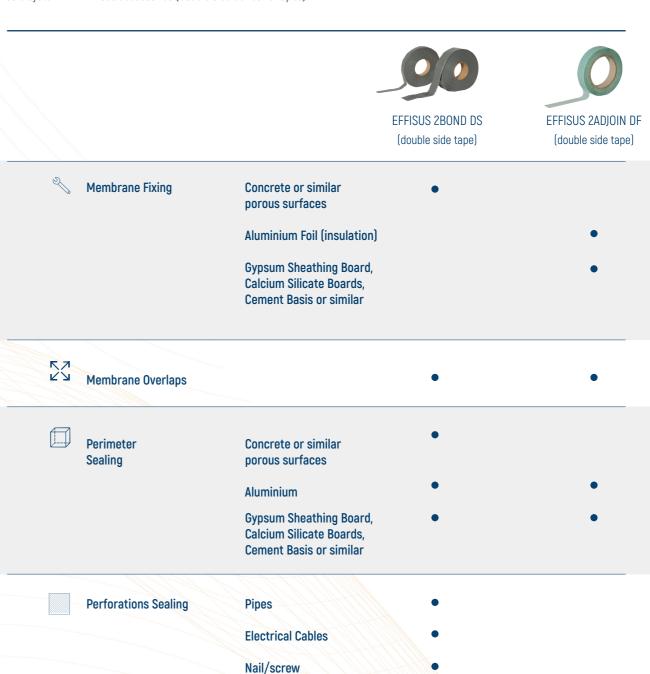

### X2 SYSTEM POSSIBILITIES Effisus 2Bond DS Tape

#### Function

Perimeter sealing; sealing nail/screw perforations

#### Substrates compatibility

Concrete or similar porous surfaces; Aluminum; Gypsum Sheathing Board, Calcium Silicate Boards, Cement Basis or similar; EPDM; Roofing membrane; Gas membrane

#### Special notes

Accessory with elongation and with 1.54mm thickness to allow movements

#### Effisus 2Adjoin DF Tape

#### **Function**

Fixing and membrane overlaps

#### Substrates compatibility

Galvanized Studs or similar metallic smooth surface and Gypsum Sheathing Board, Calcium Silicate Boards, Cement Basis or similar