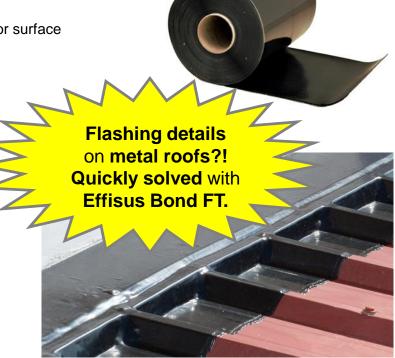

## The solution for flashing details on metal roofs

Effisus Bond FT Tape is the ideal solution for permanently sealing flashing details on metal roofs of any type, saving time and labour - with a superior performance that will last as long as your roof. Its unique elongation capacity and flexibility guarantees that it can be formed to fit irregular shapes and surfaces, with no need for mechanical fastening, torch or extra adhesives.

The Effisus Bond FT Tape consists of an uncured EPDM membrane that has been laminated to an EPDM based pressure sensitive tape adhesive, integrating a proven peel & stick technology. After cured the tape is extremely resistant to moisture, UV, temperatures changes or structural movements.

#### **Typical applications:**

- General purpose flashing
- Skylights
- Square ducts
- Large round ducts
- Parapet walls
- Facades
- Chimneys