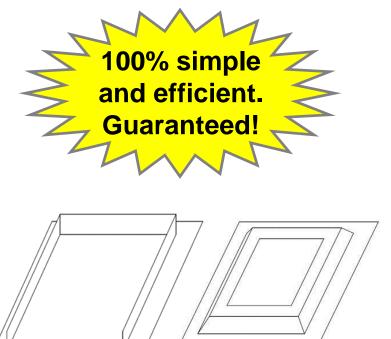

1. U-Sleeve

2. Closed Sleeve

## Pre-fabricated frames for window waterproofing

Effisus Ecofacade Pre-Fab Frames are the outperforming system for a seamless facade-to-window connection sealing job. Due to their edges and shapes, sealing window frames has always required a large amount of time, wastes and sealants, but not anymore. Since the frames are customised and pre-fabricated according to each windows, using the Ecofacade Membrane, a time-saving, error-free, long-lasting installation is assured.

### Effisus Ecofacade Pre-fab Frames:

- Fully customisable dimensions and configurations
- Expectable durability of 50 years
- Resistant to UVs and ozone
- Service temperatures from -30°C e +140°C
- · Permanently elastic
- Elongation of up to 300%
- Both thermal and structural vibration resistance
- · In-factory pre-fabrication and vulcanisation