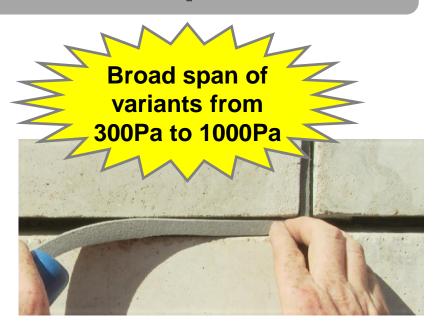

#### **Effisus SealExpand XTRA Tape:**

- · Increased ageing resistance
- Service temperatures from -30°C e +90°C
- · Standard widths from 10mm to 50mm
- Thermal and structural vibration-proof
- Adapts do any unevenness inside the joint
- · B1 Flammability Rating
- Paint coating and sealant compatible
- · Solvent-free, no hazardous materials
- · Variants from 300Pa to 1000Pa
- · Possible last-minute orders