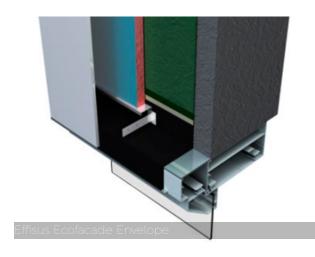

## Effisus Ecofacade Envelope

Air tightness and water vapour management facade integrated system

The Effisus Ecofacade Envelope system ensures facade air and water tightness, while ensuring proper management of water vapour. It eliminates the possibility of condensation and conditions associated with moisture, maximizing energy efficiency and acoustics.

It's an Efficient and sustainable integrated system, which functions as an unit, eliminating the possibility of condensation on the inside of the facade, thereby promoting the quality of indoor air and protecting building users health.