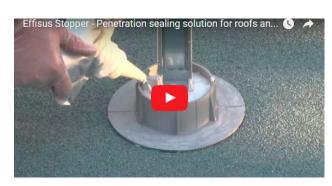

## **Effisus Stopper**

Effisus Stopper is an innovative solution for sealing penetrations, of any size or configuration, on flat roofs.

Effisus Stopper can be installed the most common roofs: asphaltic membranes, PVC, TPO, EPDM or metal. Application on sloped, metal roofs is also possible.

It is an extremely versatile solution, with precast moulds and innovative sealants, quick and easy installation - no need for mechanical fastening and adaptable to any configuration. It is the quick and easy to install waterproofing solution, with a longterm warranty.