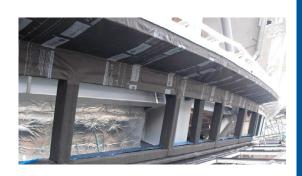

## **Effisus Ecofacade**

#### Facade waterproofing system

- 10 EE2

Effisus Ecofacade is the integrated solution to ensure water and air tightness of all facade elements connections. Protects the building from potential water damage, maximizing energy efficiency and acoustics.

Based on a completely impermeable Effisus Ecofacade membrane with a 50 years expectable durability. With an elongation of up to 300%, it keeps its elasticity between -40°C and + 140°C, absorbing movements of thermal or structural origin of the building. Together with the system accessories it is the ideal solution for sealing all kinds of elements connections in facades.