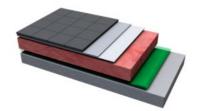

## **Effisus Roofyard**

#### Green roof integrated system for flat roof waterproofing

Effisus Roofyard is the complete, integrated, efficient and sustainable waterproofing system integrating a green roof.

The Effisus Roofyard system combines in a single system, all the benefits of the Effisus Ecoroof waterproofing system and the most evolved green roof solution on the market. It's the answer to the most demanding technical requirements of residential, industrial or service buildings,

with an unmatched performance and longevity.

The Effisus Roofyard system is highly differentiated in terms of sustainability, not only due to the green roof aspect, but also because of the Effisus Ecoroof waterproofing system. It is therefore the ultimate choice for projects with high environmental demands.