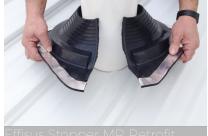

## **Effisus Cobra**

## Penetration and connection sealing solution for metal roofs

Effisus Cobra is the efficient sustainable solution for permanent sealing of metal roof penetrations and connections.

The Effisus Cobra Membrane combines its EPDM composition to two aluminium strands incorporated and ribbed on both edges.

The great EPDM elongation capacity combined with the capacity of deformation and memory of the ribbed aluminium

strands ensures that Effisus Cobra is the solution to seal penetrations in virtually any type of metal roof. This is done by following-up the straight surfaces as well the corrugated metal roof profiles, Effisus COBRA solves the hard problem of sealing connections and penetrations in such demanding situations.