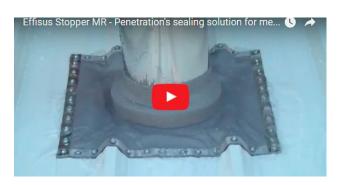

## **Effisus Stopper MR**

## Penetration sealing solution for metal roofs

Effisus Stopper MR is the efficient and sustainable solution for the permanent sealing of penetrations in metal roofs, with diameters from 0 to 750mm.

Combining its EPDM composition to a laminated aluminium base, it allows a perfect fit to virtually any configuration of the roof profile.

Its flexibility ensures absorption of roof movements or vibrations, resisting the most aggressive atmospheric conditions. The different design options allow it to meet the different requirements of each project, as well as the different types of metal roof penetrations. Facade application also possible.