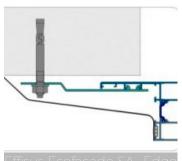

## **Effisus Ecofacade**

#### Facade waterproofing system

- 10 EE2

Effisus Ecofacade is the integrated solution to ensure water and air tightness of all facade elements connections. Protects the building from potential water damage, maximizing energy efficiency and acoustics.

Based on a completely impermeable Effisus Ecofacade membrane with a 50 years expectable durability. With an elongation of up to 300%, it keeps its elasticity between -40°C and + 140°C, absorbing movements of thermal or structural origin of the building. Together with the system accessories it is the ideal solution for sealing all kinds of elements connections in facades.