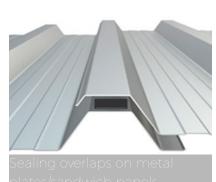

#### Typical Applications

- · Sealing overlaps in weatherproofing membranes or vapour barriers
- Sealing joints and perimeter connections of vapour barriers and weatherproofing membranes
- · Sealing connections between insulation boards
- · Sealing connections between two surfaces
- · Sealing perforations / penetrations
- Repairs