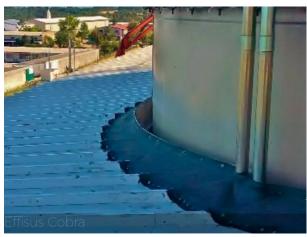

## **Effisus Cobra**

## Penetration and connection sealing solution for metal roofs

Effisus Cobra is the efficient sustainable solution for permanent sealing of metal roof penetrations and connections.

The Effisus Cobra Membrane combines its EPDM composition to two aluminium strands incorporated and ribbed on both edges.

The great EPDM elongation capacity combined with the capacity of deformation and memory of the ribbed aluminium

strands ensures that Effisus Cobra is the solution to seal penetrations in virtually any type of metal roof. This is done by following-up the straight surfaces as well the corrugated metal roof profiles, Effisus COBRA solves the hard problem of sealing connections and penetrations in such demanding situations.

#### Efficiency

- · Excellent resistance to UV's and ozone
- Fast and easy to install
- Resistant to extreme temperature variations
- High elasticity absorbs expansion and structural vibrations
- Adaptable to the requirements of each project
- Technical support from project to construction

#### Sustainability

- Great longevity
- No maintenance required
- · Without plasticizers, chlorine or halogens
- · Recyclable materials
- · Adhesive without solvents

- 2. Facades
- 3. Roof Penetrations
- 4. Skylights
- 5. Ducts
- 6. Ridges

7. Roof valleys

Elongation up to 300%. Guaranteed sealing in any type of roof profile.

-Brochure

-Data sheet

-MSDS

-Efficiency

-Applications