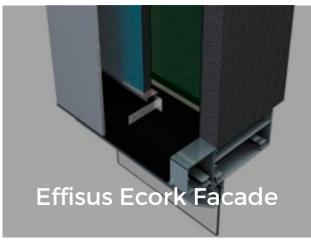

## **Effisus Ecork Facade**

Airtightness and water vapour management integrated system for facades with cork insulation

iffisus Ecork Facade

Effisus Ecork Facade is the integrated system that brings together, in a single system, the benefits of the sealing and water vapour management system for facades – Effisus Ecofacade Envelope – and the 100% sustainable solution – Effisus Ecork.

Eliminates the possibility of condensation and conditions associated with moisture, maximizing energy efficiency and acoustics.

The Effisus Ecork system for fronts is

highly differentiated in terms of sustainability, not only because of the incorporation of Effisus Ecork cork, but also because of the protection that it gives the building against atmospheric elements, promoting indoor air quality and health of users.