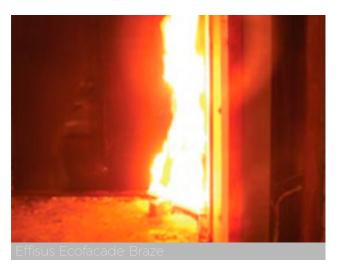

## **Effisus Ecofacade Braze**

Facade waterproofing system with superior fire resistance

ffisus Ecofacade Braze

The Effisus Braze system ensures water tightness of the facade, guaranteeing proper water vapour management whilst having superior fire resistance. Effisus Braze eliminates the possibility of condensation and conditions associated with moisture, maximizing energy efficiency and acoustics. Indoor air quality and health of users is also promoted.

It is an integrated, efficient and sustainable system that protects the building from atmospheric elements. It's the best solution for buildings with the highest requirements for fire action resistance.