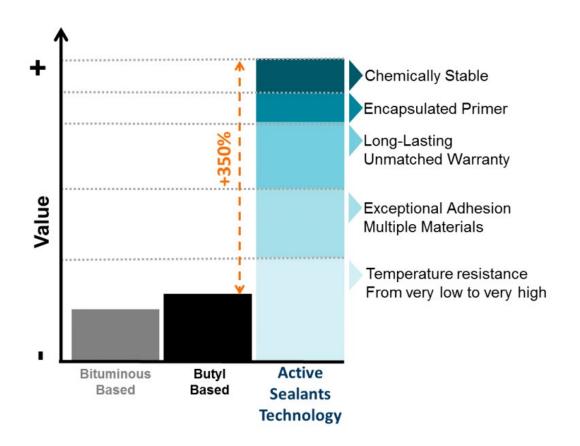

## **Effisus Easyrepair**

The ultimate leakage sealing solution for roofs and facades

The Effisus Easyrepair membrane is the innovative, efficient and sustainable solution for permanently sealing leaks. The active sealing technology adhesive ensures superb adhesion to virtually any construction material. It's the solution that will revolutionise the way customers solve infiltration induced problems.

#### Technology with Active Sealants

The Effisus Easyrepair membrane uses an innovative technology with active sealants. This technology uses sealants that do not contain double bonds between their carbon atoms, forming an extremely stable molecular structure. Resistant to oxygen, ozone, and extreme continuous temperature variations, it is also extremely tolerant to chemical contact.

By encapsulating a primer, the obtained adhesive bonds at a molecular level with the surface on which it is applied, guaranteeing an exceptional adherence to various materials commonly used in construction. Applicable in environments with temperatures between -56°C and up to +93°C.