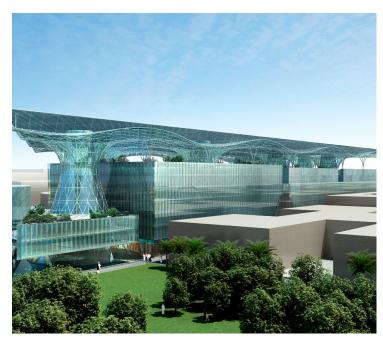

# **Masdar Headquarters**

The Masdar Headquarters was designed as the world's first mixed-use, positive energy building. Through the use of sustainable design strategies and systems, the projects energy production is higher than its consumption. Effisus Ecofacade was chosen for sealing the connections between the building's facade and its elements, such as windows, steel frames and others.