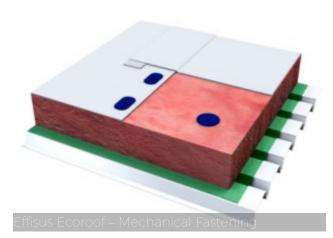

## **Effisus Ecoroof**

#### Integrated system for roof waterproofing

The Effisus Ecoroof system is the complete, integrated, efficient and sustainable system for waterproofing metal decks, concrete slabs or wood roofs.

It's the answer to the most demanding technical requirements of residential, industrial and service buildings ensuring their sealing and energy efficiency. It provides unmatched performance and longevity, even in the most diverse environments, ensured by the best market guarantees.

Mechanical Protection

Mechanical Protection

Sloped Roofs - Fully adhering Solution

Tube

The integrated system with high environmental awareness.