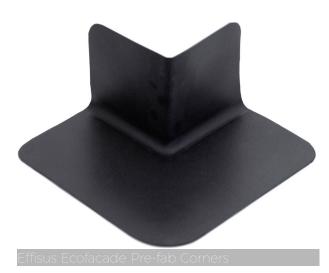

## Effisus Ecofacade Pre-fab Corners

## Pre-fabricated corners for facade connections waterproofing

Effisus Ecofacade Pre-fab Corners are the ultimate supplement for a fast and error-free Effisus Ecofacade System installation. When waterproofing facade connections, corners are the hardest points to seal, due to the need of cutting the waterproofing membranes, creating overlaps using sealants. Effisus Pre-fab Corners are custommade to the needs of each situation, which not only enormously increases efficiency during application, but also improves the whole system's efficiency. Through this, the most vulnerable areas are transformed into the safest ones.

Effisus Ecoaface Pre-fab corners, together with the Ecofacade System, provide the ultimate, efficient and sustainable, façade waterproofing. Not only do they increase the speed of a critical, but time-consuming job – Efficiency – but also, immensely, reduce the amount of wastes and boost service life-time – Sustainability.

#### Effisus Ecofacade Pre-fab Corners:

- · Fully customisable dimensions and configurations
- · Expectable durability of 50 years
- · Resistant to UVs and ozone
- · Service temperatures from -30°C e +140°C
- · Permanently elastic
- · Elongation of up to 300%
- · Both thermal and structural vibration resistance
- · Variants for internal and external application