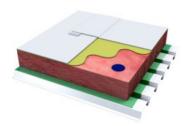

## **Effisus Ecoroof**

#### Integrated system for roof waterproofing

The Effisus Ecoroof system is the complete, integrated, efficient and sustainable system for waterproofing metal decks, concrete slabs or wood roofs.

It's the answer to the most demanding technical requirements of residential, industrial and service buildings ensuring their sealing and energy efficiency. It provides unmatched performance and longevity, even in the most diverse environments, ensured by the best market guarantees.

Mechanical Protection

Mechanical Protection

Sloped Roofs - Fully adhering Solution

Tube

The integrated system with high environmental awareness.