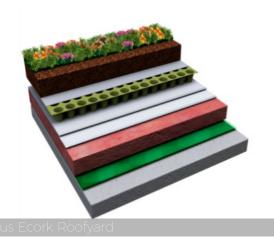

## **Effisus Roofyard**

#### Green roof integrated system for flat roof waterproofing

Effisus Roofyard is the complete, integrated, efficient and sustainable waterproofing system integrating a green roof.

The Effisus Roofyard system combines in a single system, all the benefits of the Effisus Ecoroof waterproofing system and the most evolved green roof solution on the market. It's the answer to the most demanding technical requirements of residential, industrial or service buildings,

with an unmatched performance and longevity.

The Effisus Roofyard system is highly differentiated in terms of sustainability, not only due to the green roof aspect, but also because of the Effisus Ecoroof waterproofing system. It is therefore the ultimate choice for projects with high environmental demands.