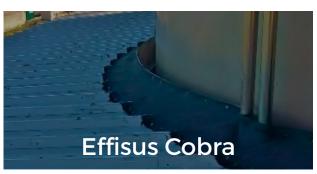

## **Effisus Cobra**

## Penetration and connection sealing solution for metal roofs

Effisus Cobra is the efficient sustainable solution for permanent sealing of metal roof penetrations and connections.

The Effisus Cobra Membrane combines its EPDM composition to two aluminium strands incorporated and ribbed on both edges.

The great EPDM elongation capacity combined with the capacity of deformation and memory of the ribbed aluminium

strands ensures that Effisus Cobra is the solution to seal penetrations in virtually any type of metal roof. This is done by following-up the straight surfaces as well the corrugated metal roof profiles, Effisus COBRA solves the hard problem of sealing connections and penetrations in such demanding situations.