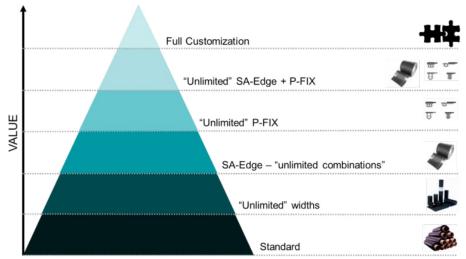

-ffisus Ecofacade SA-Edge

Effisus Ecofacade system can be 100% customised to your project, enhancing speed and ease of application as well reducing waste disposal and error possibility on site. All of this resulting in high earnings of productivity and consequent profitability increase.

Effisus Ecofacade SA- Edg: + P-Fix

Connections between Façade Elements

Building Foundations

A 100% customised facade interfaces' sealing solution. Productivity centred.

#### Effisus Ecofacade:

- · Fully customisable widths
- · Expectable durability of 50 years
- · Resistant to UVs and ozone
- · Service temperatures from -30°C e +140°C
- · Permanently elastic
- · Possibility of integrated self-adhesive bands or fast connect gaskets for no need of extra accessories
- · Elongation of up to 300%
- · Both thermal and structural vibration resistance
- · Possible last-minute orders

#### Effisus Ecofacade SA-Edge:

- · Fully customisable widths
- · Expectable durability of 50 years
- · Resistant to UVs and ozone
- · Service temperatures from -30°C e +140°C
- · Permanently elastic
- · Elongation of up to 300%
- · Both thermal and structural vibration resistance
- Possibility of having multiple self-adhesive bands and custom positions
- · Possibility of last-minute orders

#### Effisus Ecofacade P-Fix-

- · Fully customisable widths
- · Expectable durability of 50 years
- · Resistant to UVs and ozone
- · Service temperatures from -30°C e +140°C
- · Permanently elastic
- · Elongation of up to 300%
- · Possibility of developing your own gasket
- · Both thermal and structural vibration resistance
- · Customisable gaskets according to each project's needs