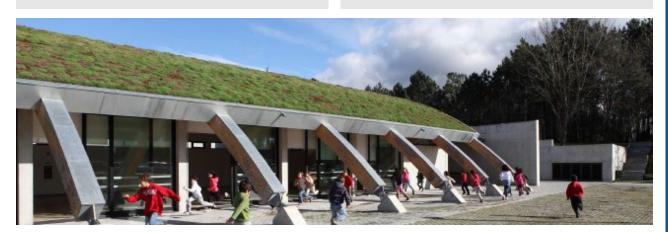

## **Effisus Roofyard**

#### Green roof integrated system for flat roof waterproofing

Effisus Roofyard is the complete, integrated, efficient and sustainable waterproofing system integrating a green roof.

The Effisus Roofyard system combines in a single system, all the benefits of the Effisus Ecoroof waterproofing system and the most evolved green roof solution on the market. It's the answer to the most demanding technical requirements of residential, industrial or service buildings,

with an unmatched performance and longevity.

The Effisus Roofyard system is highly differentiated in terms of sustainability, not only due to the green roof aspect, but also because of the Effisus Ecoroof waterproofing system. It is therefore the ultimate choice for projects with high environmental demands.