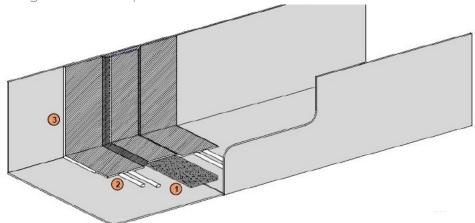

## **Effisus Titegutter3**

Effisus Titegutter3 İS the innovative integrated system for sealing gutter joints. The system's efficiency and added value are guaranteed by its 3 waterproofing levels. Its constituents are free of harmful substances, such as heavy metals or solvents, and are subject to strict quality control guidelines. Moreover, their properties give it the capacity of accommodating joint movements originated by structural or thermal expansion.

-Brochure

-Data sheet

-MSDS

-Efficiency

**Applications** 

-Installation

Due to its speed and ease of application, the job can be done without the need of specialized labour or heavy machinery, largely reducing completion time.. With Effisus Titegutter3, one can reduce the probability of human error, reduce application time and assure gutters' waterproofness.

#### Level 1

Effisus 2Bond DS Tape

- -100% waterproof and both air and moisture tight
- -Flexible up to -57°C
- -Microsealant with exceptional adhesiveness
- -Double-sided adhesive tape

#### Level 2

Effisus Ecofacade Membrane and Effisus Bonding KF+P Adhesive

-Resistant to UVs and extreme temperature variations Recyclable and with an elongation of up to 300% -Tough, puncture resistant and

#### Level 3

Effisus Bonding KF+P Adhesive

-Permanently flexible -UV resistant

#### Solution benefits

- · Robust High elongation capacity and adhesiveness, handles structural movement.
- · Durable Resistant UVs and extreme temperature changes.
- · Universal Compatible with any gutter joint sealing requirement.
- · Flexible Complies with the requirements of different construction sites

100% waterproof

· Easy to install - Easy to handle materials and common use accessories.