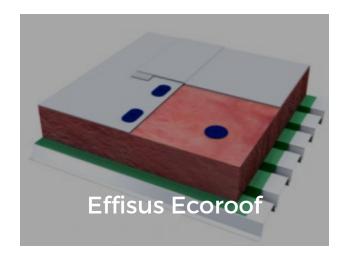

## **Effisus Ecork**

Integrated system for flat roof waterproofing with cork insulation

Effisus Ecork is the fully integrated, efficient and sustainable system for flat roof waterproofing that combines all the Effisus Ecoroof System benefits and the 100% sustainable cork insulation benefits.

It's the answer to the most demanding technical requirements of residential, industrial or service buildings in terms of ensuring its tightness and energy efficiency.

The Effisus Ecork system is highly differentiated in terms of sustainability, not only by the incorporation of cork insulation, but also by Effisus Ecoroof waterproofing system, being the right choice for projects with high environmental demands.

100% Natural Expanded Insulation Corkhoard