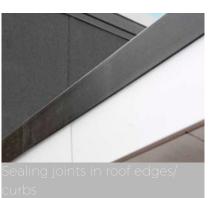

## **Effisus Bond GF**

## Permanent sealing solution for irregular configurations

Effisus Bond GF is the efficient and sustainable solution, for sealing surfaces with irregular configurations.

The tape incorporates excellent adhesion properties, coated with a transparent PE film, highly elastic and extensible (longitudinal and transversal). Perfect adherence to VAP and Breather membranes.

Given its enormous flexibility, Effisus Bond

GF tape is ideal for sealing objects with irregular shapes, ensuring a permanent and elastic seal.