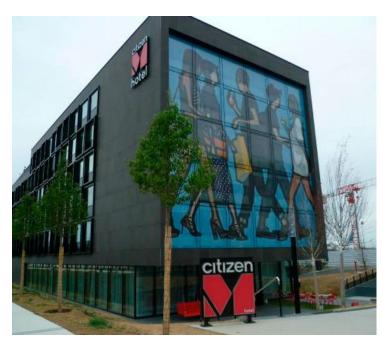

## **Hotel citizenM Paris**

The citizenM hotel in Paris was developed while having innovation in mind. An example of this is that room temperature, lights and curtains, can all be controlled through a tablet. To guarantee a weatherproof facade, Effisus Ecofacade and Effisus Ecofacade SA-Edge were both used.

## Applied Solution

Effisus Ecofacade Facade waterproofing solution