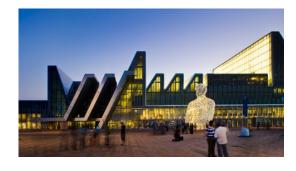

# Zaragoza Exposition Centre

The Zaragoza Conference Centre is located next to the bank of river Ebro, in Zaragoza. The building has 22 285m2 of floor space and a maximum height of 34m. The project was finished for the celebration of the International Exhibition Expo 2008. Nowadays, the building is used for multiple activities, such as conventions, professional events, musical and theatrical shows. The structure is wrapped in a winding covered with skylights, to allow the passage of sunlight into its hallways and common rooms. Effisus Ecofacade was used to seal the building's

facade connections, ensuring its watertightness, airtightness and improved energy efficiency.

Effisus Ecofacade Facade waterproofing solution