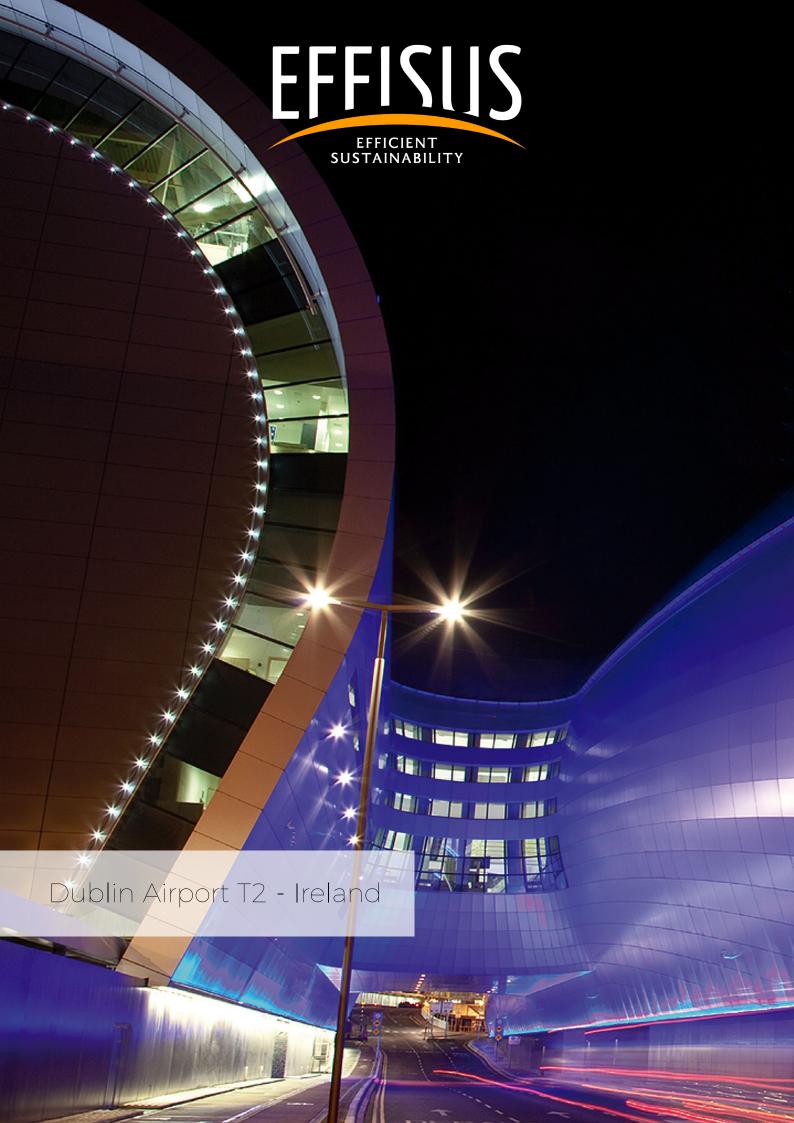

# Dublin Airport, Terminal 2 - Ireland

The Dublin Airport's Terminal 2 is a 75,000 m2 terminal and pier, which provides 19 air bridges for aircraft and is capable of handling 15million passengers every year roughly 40% of the airport's total capacity. The terminal construction started in 2007 and in 2010 it was officially opened. Being an enormous closed public area and housing a large number of people everyday, where the reasons that made it so important to make sure that energy efficiency was as high as possible and that the interior air quality would have to be at its best throughout all the seasons.