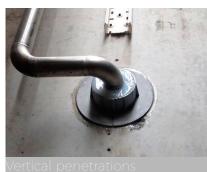

## Penetration sealing solution for metal roofs

Effisus Stopper MR is the efficient and sustainable solution for the permanent sealing of penetrations in metal roofs, with diameters from 0 to 750mm.

Combining its EPDM composition to a laminated aluminium base, it allows a perfect fit to virtually any configuration of the roof profile.

Its flexibility ensures absorption of roof movements or vibrations, resisting the most aggressive atmospheric conditions. The different design options allow it to meet the different requirements of each project, as well as the different types of metal roof penetrations. Facade application also possible.