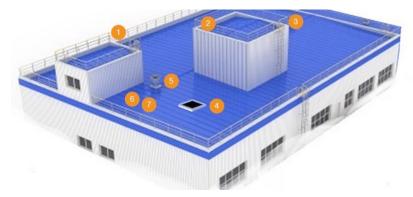

#### Sustainability

- · No need for chemical accessories

- guaranteeing the quality of the air inside the buildings
- · Extremely stable against the action of atmospheric agents

- 1. Polycarbonates
- 2. Cladding
- 3. Skylights
- 4. Flashings
- 5. Gutters
- 6. Thresholds
- 7. Parapets