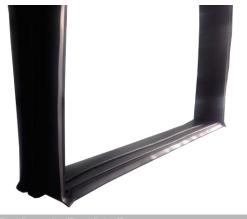

## Effisus Ecofacade Pre-fab Frames

#### Pre-fabricated frames for window waterproofing

Effisus Ecofacade Pre-fab Frames are the outperforming system for a seamless facade-to-window connection sealing job. Due to their edges and shape, sealing window frames has always required a large amount of time, wastes and sealants, but not anymore. Since the frames are customised and pre-fabricated according to the windows' frames, using Ecofacade Membrane, a time-saving, error-free, long-lasting installation is assured.

Effisus Ecofacade Pre-fab Frames

With Effisus Ecofacade Pre-fab Frames, waterproofing windows becomes an efficient and sustainable job. Not only is time saved, but also, the probability of installation errors is eliminated, needed labour is reduced and performance is better assured than ever.

#### Effisus Ecofacade Pre-fab Frames:

- · Fully customisable dimensions and configurations
- · Expectable durability of 50 years
- · Resistant to UVs and ozone
- · Service temperatures from -30°C e +140°C
- · Permanently elastic
- · Elongation of up to 300%
- · Both thermal and structural vibration resistance
- · In-factory pre-fabrication and vulcanisation