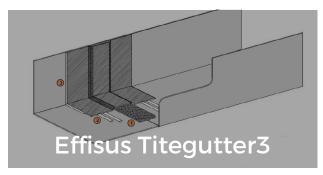

## **Effisus Titegutter3**

Effisus Titegutter3 İS the innovative integrated system for sealing gutter joints. The system's efficiency and added value are guaranteed by its 3 waterproofing levels. Its constituents are free of harmful substances, such as heavy metals or solvents, and are subject to strict quality control guidelines. Moreover, their properties give it the capacity of accommodating joint movements originated by structural or thermal expansion.

#### Level 1

Effisus 2Bond DS Tape

- -100% waterproof and both air and moisture tight
- -Flexible up to -57°C
- -Microsealant with exceptional adhesiveness
- -Double-sided adhesive tape

#### Level 2

Effisus Ecofacade Membrane and Effisus Bonding KF+P Adhesive

-Resistant to UVs and extreme temperature variations Recyclable and with an elongation of up to 300% -Tough, puncture resistant and

#### Level 3

Effisus Bonding KF+P Adhesive

-Permanently flexible -UV resistant