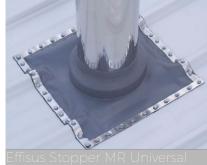

## **Effisus Stopper MR**

## Penetration sealing solution for metal roofs

Effisus Stopper MR is the efficient and sustainable solution for the permanent sealing of penetrations in metal roofs, with diameters from 0 to 750mm.

Combining its EPDM composition to a laminated aluminium base, it allows a perfect fit to virtually any configuration of the roof profile.

Its flexibility ensures absorption of roof movements or vibrations, resisting the most aggressive atmospheric conditions. The different design options allow it to meet the different requirements of each project, as well as the different types of metal roof penetrations. Facade application also possible.