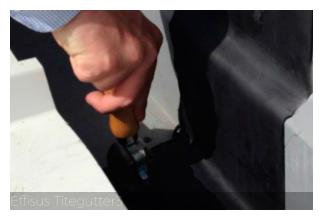

## **Effisus Titegutter3**

Effisus Titegutter3 İS the innovative integrated system for sealing gutter joints. The system's efficiency and added value are guaranteed by its 3 waterproofing levels. Its constituents are free of harmful substances, such as heavy metals or solvents, and are subject to strict quality control guidelines. Moreover, their properties give it the capacity of accommodating joint movements originated by structural or thermal expansion.

-Brochure

-Data sheet

-MSDS

-Efficiency

**Applications** 

-Installation

Due to its speed and ease of application, the job can be done without the need of specialized labour or heavy machinery, largely reducing completion time.. With Effisus Titegutter3, one can reduce the probability of human error, reduce application time and assure gutters' waterproofness.