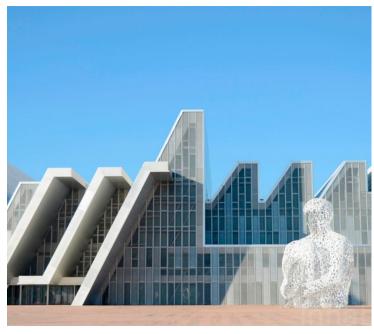

# Zaragoza Exposition Centre

The Zaragoza Conference Centre is located next to the bank of river Ebro, in Zaragoza. The building has 22 285m2 of floor space and a maximum height of 34m. The project was finished for the celebration of the International Exhibition Expo 2008. Nowadays, the building is used for multiple activities, such as conventions, professional events, musical and theatrical shows. The structure is wrapped in a winding covered with skylights, to allow the passage of sunlight into its hallways and common rooms. Effisus Ecofacade was used to seal the building's

facade connections, ensuring its watertightness, airtightness and improved energy efficiency.

Effisus Ecofacade Facade waterproofing solution