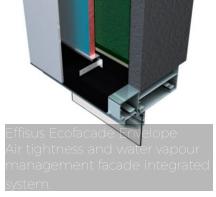

## Effisus Ecofacade Envelope

Air tightness and water vapour management facade integrated system

The Effisus Ecofacade Envelope system ensures facade air and water tightness, while ensuring proper management of water vapour. It eliminates the possibility of condensation and conditions associated with moisture, maximizing energy efficiency and acoustics.

It's an Efficient and sustainable integrated system, which functions as an unit, eliminating the possibility of condensation on the inside of the facade, thereby promoting the quality of indoor air and protecting building users health.