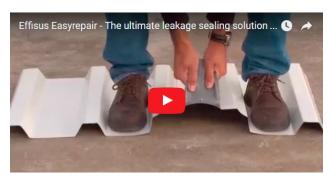

## **Effisus Easyrepair**

The ultimate leakage sealing solution for roofs and facades

The Effisus Easyrepair membrane is the innovative, efficient and sustainable solution for permanently sealing leaks. The active sealing technology adhesive ensures superb adhesion to virtually any construction material. It's the solution that will revolutionise the way customers solve infiltration induced problems.

Ideal for sealing joints on roofs, roof penetrations, skylights, covers, gutters, etc. Very simple to install, no need of any accessory or additional adhesive.