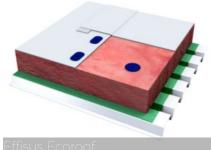

## **Effisus Ecofacade**

#### Facade waterproofing system

- 10 EE2

Effisus Ecofacade is the integrated solution to ensure water and air tightness of all facade elements connections. Protects the building from potential water damage, maximizing energy efficiency and acoustics.

Based on a completely impermeable Effisus Ecofacade membrane with a 50 years expectable durability. With an elongation of up to 300%, it keeps its elasticity between -40°C and + 140°C, absorbing movements of thermal or structural origin of the building. Together with the system accessories it is the ideal solution for sealing all kinds of elements connections in facades.

-ffisus Ecofacade SA-Edge

Effisus Ecofacade system can be 100% customised to your project, enhancing speed and ease of application as well reducing waste disposal and error possibility on site. All of this resulting in high earnings of productivity and consequent profitability increase.

Effisus Ecofacade SA- Edg: + P-Fix

Connections between Façade Elements

Building Foundations

A 100% customised facade interfaces' sealing solution. Productivity centred.