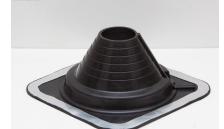

## **Effisus Stopper**

Effisus Stopper is an innovative solution for sealing penetrations, of any size or configuration, on flat roofs.

Effisus Stopper can be installed the most common roofs: asphaltic membranes, PVC, TPO, EPDM or metal. Application on sloped, metal roofs is also possible.

It is an extremely versatile solution, with precast moulds and innovative sealants, quick and easy installation - no need for mechanical fastening and adaptable to any configuration. It is the quick and easy to install waterproofing solution, with a longterm warranty.