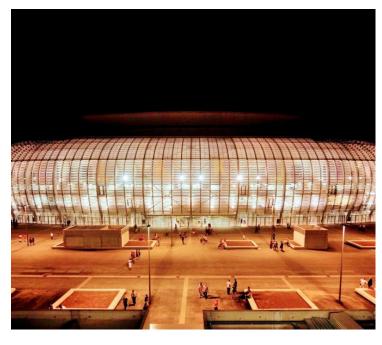

# SSE Hydro Arena - Scotland

The Hydro Arena was designed in a way to maximize energy efficiency. The building combines natural ventilation with mechanical ventilation – fresh air enters the building above the entrances, and is ventilated to a higher level. Externally, the Hydro Arena is covered with light translucent panels that emit the effects produced in its interior. All of the building can be lightened, being reflected on the sea, just like a lighthouse.

### Applied Solution

in