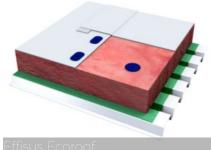

## **Effisus Ecoroof**

#### Integrated system for roof waterproofing

The Effisus Ecoroof system is the complete, integrated, efficient and sustainable system for waterproofing metal decks, concrete slabs or wood roofs.

It's the answer to the most demanding technical requirements of residential, industrial and service buildings ensuring their sealing and energy efficiency. It provides unmatched performance and longevity, even in the most diverse environments, ensured by the best market guarantees.