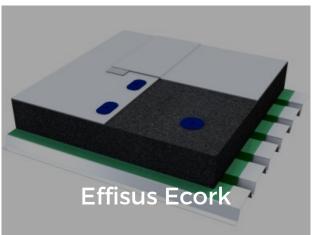

## **Effisus Roofyard**

#### Green roof integrated system for flat roof waterproofing

Effisus Roofyard is the complete, integrated, efficient and sustainable waterproofing system integrating a green roof.

The Effisus Roofyard system combines in a single system, all the benefits of the Effisus Ecoroof waterproofing system and the most evolved green roof solution on the market. It's the answer to the most demanding technical requirements of residential, industrial or service buildings,

with an unmatched performance and longevity.

The Effisus Roofyard system is highly differentiated in terms of sustainability, not only due to the green roof aspect, but also because of the Effisus Ecoroof waterproofing system. It is therefore the ultimate choice for projects with high environmental demands.