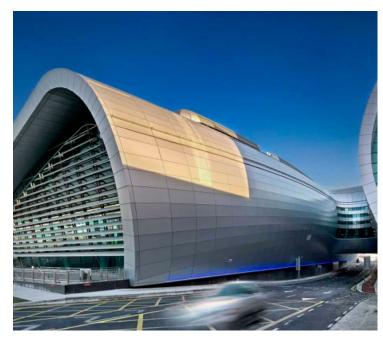

# Dublin Airport, Terminal 2 - Ireland

The Dublin Airport's Terminal 2 is a 75,000 m2 terminal and pier, which provides 19 air bridges for aircraft and is capable of handling 15million passengers every year roughly 40% of the airport's total capacity. The terminal construction started in 2007 and in 2010 it was officially opened. Being an enormous closed public area and housing a large number of people everyday, where the reasons that made it so important to make sure that energy efficiency was as high as possible and that the interior air quality would have to be at its best throughout all the seasons.