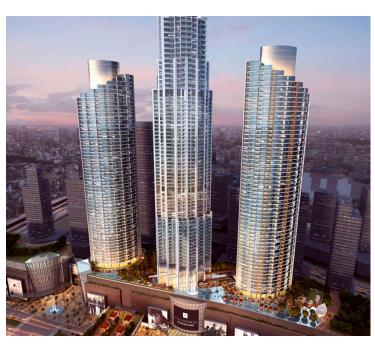

## Fountain Views - United Arab Emirates

Fountain Views complex a mixed-use development. comprised of three 60 storey towers, with 786 apartments and a new Address hotel with 194 rooms. in Dubai. The three towers have an astonishing view of the world's tallest building, the Burj Khalifa, and of the world's highest performing fountain, the Dubai Fountain. Moreover, as an integral part of the expansion of The Dubai Mall (one of the world's largest shopping destinations), the Fountain Views are directly linked to it through a metro link. Amenities include fully equipped health club,

swimming pools, a rooftop recreation deck, and more. The development features an unique scalloped façade, with an alternating pattern in the placement of its double-glazed floor-to-ceiling windows and adjacent balconies. The chosen solution for sealing the towers' facade connections was the Effisus Ecofacade membrane. This was done in order to, not only protect the buildings from water damage, but also to improve their energy efficiency.