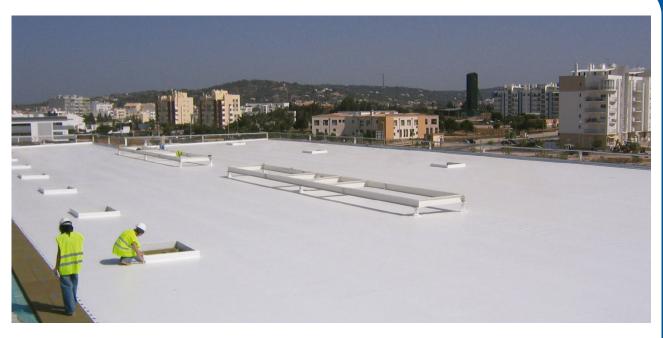

## **Effisus Ecoroof**

#### Integrated system for roof waterproofing

The Effisus Ecoroof system is the complete, integrated, efficient and sustainable system for waterproofing metal decks, concrete slabs or wood roofs.

It's the answer to the most demanding technical requirements of residential, industrial and service buildings ensuring their sealing and energy efficiency. It provides unmatched performance and longevity, even in the most diverse environments, ensured by the best market guarantees.