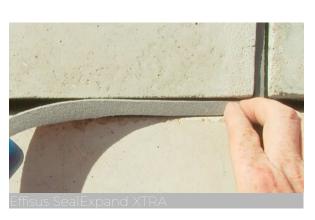

## **Effisus SealExpand XTRA**

#### Impregnated self-expanding joint-sealing tape

The Effisus SealExpand XTRA tape is the efficient solution for sealing joints and perimeters, in new buildings or rehabilitation works. The tape's properties concede it an excellent expandability and permanent elasticity, which enable it to absorb movements during the different phases of a building's lifecycle. Moreover, the tape is resistant to UV radiation and rainwater with pressures up to 1000Pa. All this without the need for additional coatings or sealants.

Effisus SealExpand XTRA

Effisus SealExpand XTRA's added value is due its thermal and acoustic insulation properties, which not only increase energy efficiency, but also improve the quality of buildings' indoor spaces.