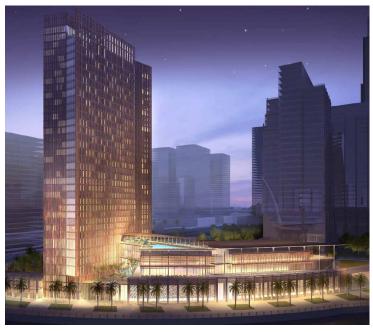

# Four Seasons Abu Dhabi

The luxurious Four Seasons Hotel in Abu Dhabi is placed next to the city's new financial district, Sowwah Square, in Al Maryah Island (Island to be a new city centre). The hotel is located in a 10 600 sq/m site. having 34 floors, which round up to 200 hotel rooms and 120 apartments. The building's external aluminium and glass shading were developed to help mitigate solar radiation. To guarantee the building's protection against the harsh surrounding environmental conditions and to assure the quality of its indoor air, Effisus Ecofacade was applied. Effisus Ecofacade was

used to seal the building's façade connections, such as windows, metal frames, and more.

Effisus Ecofacade Facade waterproofing solution