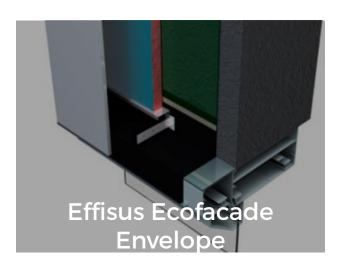

## Effisus Ecofacade Envelope

Air tightness and water vapour management facade integrated system

The Effisus Ecofacade Envelope system ensures facade air and water tightness, while ensuring proper management of water vapour. It eliminates the possibility of condensation and conditions associated with moisture, maximizing energy efficiency and acoustics.

It's an Efficient and sustainable integrated system, which functions as an unit, eliminating the possibility of condensation on the inside of the facade, thereby promoting the quality of indoor air and protecting building users health.