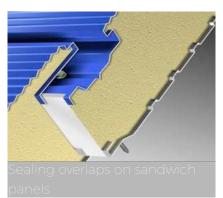

#### Typical Applications

- · Sealing overlaps in weatherproofing membranes or vapour barriers
- Sealing joints and perimeter connections of vapour barriers and weatherproofing membranes
- · Sealing connections between insulation boards
- · Sealing connections between two surfaces
- · Sealing perforations / penetrations
- Repairs

#### Typical Applications

- · Sealing details on air-conditioning, heating or ventilation, pipes or ducts
- · Sealing connections between insulation panels
- · General repairs on gutters, downspouts, and others
- · General repairs on metal roofs or facades
- Industrial applications