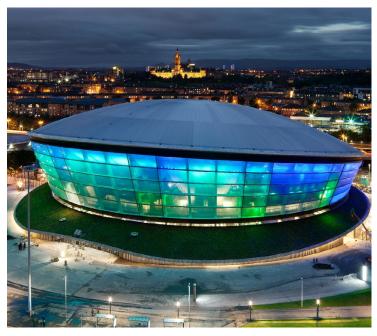

# SSE Hydro Arena - Scotland

The Hydro Arena was designed in a way to maximize energy efficiency. The building combines natural ventilation with mechanical ventilation – fresh air enters the building above the entrances, and is ventilated to a higher level. Externally, the Hydro Arena is covered with light translucent panels that emit the effects produced in its interior. All of the building can be lightened, being reflected on the sea, just like a lighthouse.

### Applied Solution

in