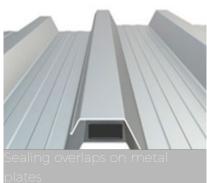

#### Typical Applications

- · Sealing overlaps in weatherproofing membranes or vapour barriers
- Sealing joints and perimeter connections of vapour barriers and weatherproofing membranes
- · Sealing connections between insulation boards
- · Sealing connections between two surfaces
- · Sealing perforations / penetrations
- Repairs

#### Typical Applications

- · Sealing details on air-conditioning, heating or ventilation, pipes or ducts
- · Sealing connections between insulation panels
- · General repairs on gutters, downspouts, and others
- · General repairs on metal roofs or facades
- Industrial applications