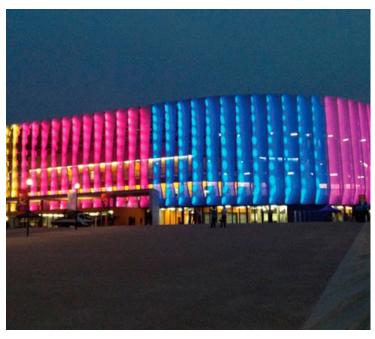

# SSE Hydro Arena - Scotland

The Hydro Arena was designed in a way to maximize energy efficiency. The building combines natural ventilation with mechanical ventilation – fresh air enters the building above the entrances, and is ventilated to a higher level. Externally, the Hydro Arena is covered with light translucent panels that emit the effects produced in its interior. All of the building can be lightened, being reflected on the sea, just like a lighthouse.