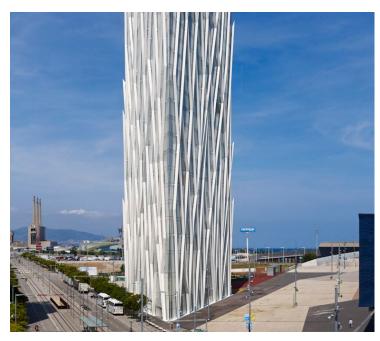

## Diagonal Zero Zero - Barcelona

The Diagonal Zero Zero, is a skyscaper in Barcelona, Spain. The building has a height of 110m, with 24 floors, and is located in the city's main avenue. The project is an example of high-tech architecture. The perimeter structure is split in two rings: an interior vertical structure and an exterior bracing lattice supporting the structural movements produced by wind or earthquakes. Effisus Ecofacade was the chosen solution for sealing the building's facade connections. Effisus Easyrepair was used to seal the perforations made thought the building's windows.

Effisus Ecofacade
Facade waterproofing solutior

Effisus Easyrepair
The ultimate leakage sealing
solution for roofs and facades