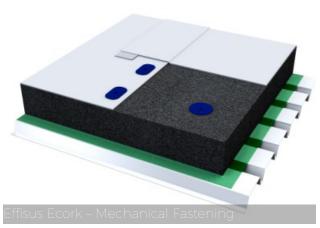

## **Effisus Ecork Facade**

Airtightness and water vapour management integrated system for facades with cork insulation

iffisus Ecork Facade

Effisus Ecork Facade is the integrated system that brings together, in a single system, the benefits of the sealing and water vapour management system for facades – Effisus Ecofacade Envelope – and the 100% sustainable solution – Effisus Ecork.

Eliminates the possibility of condensation and conditions associated with moisture, maximizing energy efficiency and acoustics.

The Effisus Ecork system for fronts is

highly differentiated in terms of sustainability, not only because of the incorporation of Effisus Ecork cork, but also because of the protection that it gives the building against atmospheric elements, promoting indoor air quality and health of users.

#### Efficiency

- · Complete and integrated system
- · "Cutting Edge technology"
- · Excellent thermal and acoustic insulation properties
- · Waterproofing solutions with intelligent facade water vapour management
- · Unique thermal delay properties
- Technical support from design to construction
- Certified contractors
- · Superior resistance to wind action
- · Excellent puncture and tear resistance
- Excellent resistance to UV's and high temperature ranges
- Excellent chemical compatibility and resistance to microbiological attack

#### Sustainability

- The most sustainable solution on the market
- · Elevated longevity
- Promotes indoor air quality and users' health
- · 100% natural and recyclable insulation
- · High product life-expectancy
- · Reduced maintenance needs
- · "Energy Star certification"
- Without plasticizers
- Without chlorides, halogens or other harmful chemicals to the environment
- Low energy consumption in the production, installation and use
- Optional gasket system with no need of adhesives
- Reduced wastes through solution customization