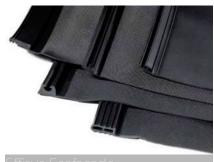

## **Effisus Ecofacade**

#### Facade waterproofing system

- 10 EE2

Effisus Ecofacade is the integrated solution to ensure water and air tightness of all facade elements connections. Protects the building from potential water damage, maximizing energy efficiency and acoustics.

Based on a completely impermeable Effisus Ecofacade membrane with a 50 years expectable durability. With an elongation of up to 300%, it keeps its elasticity between -40°C and + 140°C, absorbing movements of thermal or structural origin of the building. Together with the system accessories it is the ideal solution for sealing all kinds of elements connections in facades.