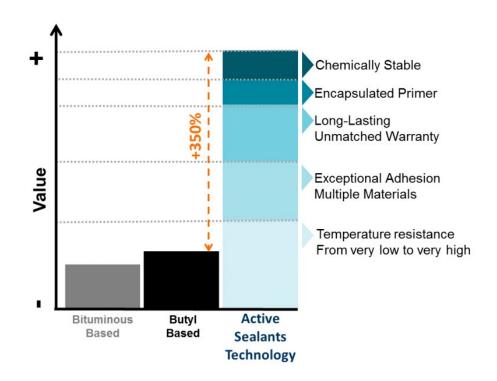

#### Technology with Active Sealants

The Effisus Easyrepair membrane uses an innovative technology with active sealants. This technology uses sealants that do not contain double bonds between their carbon atoms, forming an extremely stable molecular structure. Resistant to oxygen, ozone, and extreme continuous temperature variations, it is also extremely tolerant to chemical contact.

By encapsulating a primer, the obtained adhesive bonds at a molecular level with the surface on which it is applied, guaranteeing an exceptional adherence to various materials commonly used in construction. Applicable in environments with temperatures between -56°C and up to +93°C.

#### Technology with active sealants

The Effisus 2Bond DS tape uses an innovative technology with active sealants. This technology uses sealants containing no double bonds between their carbon atoms, resulting in an extremely stable molecular structure. Resistant to oxygen, ozone, extreme and continuous temperature variations, it is still extremely tolerant to chemical contact.

By encapsulating a primer, the obtained adhesive bonds at a molecular level, with the surface on which it is applied, guaranteeing an exceptional adhesion to the different materials commonly used in construction. Applicable in environments with temperatures between -56°C and up to +93°C