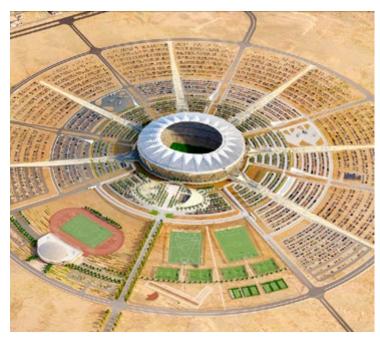

# **King Abdullah Sports City**

The King Abdullah Sports City, is a new sports city, that includes a multi-purpose stadium, located in Saudi Arabia. The main stadium, the King Abdullah International Stadium, built according to the FIFA standard football venue requisites, has a capacity of 62 241 spectators. There are multiple smaller sports venues located around the stadium, hosting athletics and other indoor/outdoor sports. The diamond patterned façade and roof were built to mediate the breezes and provide shade. This enabled the bowl to be naturally ventilated and still comfortable in the hot and humid surrounding environment.