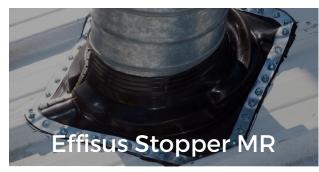

## **Effisus Stopper MR**

## Penetration sealing solution for metal roofs

Effisus Stopper MR is the efficient and sustainable solution for the permanent sealing of penetrations in metal roofs, with diameters from 0 to 750mm.

Combining its EPDM composition to a laminated aluminium base, it allows a perfect fit to virtually any configuration of the roof profile.

Its flexibility ensures absorption of roof movements or vibrations, resisting the most aggressive atmospheric conditions. The different design options allow it to meet the different requirements of each project, as well as the different types of metal roof penetrations. Facade application also possible.