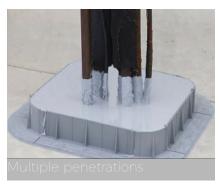

## **Effisus Stopper**

Effisus Stopper is an innovative solution for sealing penetrations, of any size or configuration, on flat roofs.

Effisus Stopper can be installed the most common roofs: asphaltic membranes, PVC, TPO, EPDM or metal. Application on sloped, metal roofs is also possible.

It is an extremely versatile solution, with precast moulds and innovative sealants, quick and easy installation - no need for mechanical fastening and adaptable to any configuration. It is the quick and easy to install waterproofing solution, with a longterm warranty.