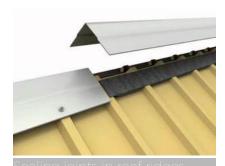

#### Typical Applications

- · Sealing overlaps in weatherproofing membranes or vapour barriers
- Sealing joints and perimeter connections of vapour barriers and weatherproofing membranes
- · Sealing connections between insulation boards
- · Sealing connections between two surfaces
- · Sealing perforations / penetrations
- Repairs

#### Typical Applications

- · Sealing details on air-conditioning, heating or ventilation, pipes or ducts
- · Sealing connections between insulation panels
- · General repairs on gutters, downspouts, and others
- · General repairs on metal roofs or facades
- Industrial applications