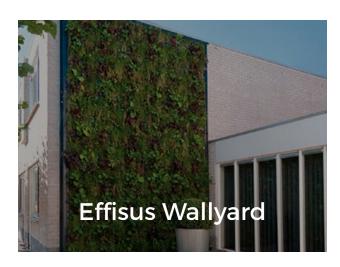

## **Effisus Wallyard**

#### Vertical gardens Integrated system

The Effisus Wallyard system is the complete, integrated, efficient and sustainable weatherproofing system for vertical gardens.

Based on a modular system of panels with pre-developed vegetation, Effisus Wallyard system is the answer to the most demanding technical requirements of a vertical garden. Enables an immediate vertical garden.