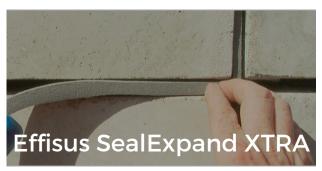

## **Effisus SealExpand XTRA**

#### Impregnated self-expanding joint-sealing tape

The Effisus SealExpand XTRA tape is the efficient solution for sealing joints and perimeters, in new buildings or rehabilitation works. The tape's properties concede it an excellent expandability and permanent elasticity, which enable it to absorb movements during the different phases of a building's lifecycle. Moreover, the tape is resistant to UV radiation and rainwater with pressures up to 1000Pa. All this without the need for additional coatings or sealants.

Effisus SealExpand XTRA

Effisus SealExpand XTRA's added value is due its thermal and acoustic insulation properties, which not only increase energy efficiency, but also improve the quality of buildings' indoor spaces.