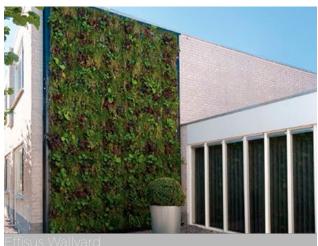

## **Effisus Wallyard**

#### Vertical gardens Integrated system

The Effisus Wallyard system is the complete, integrated, efficient and sustainable weatherproofing system for vertical gardens.

Based on a modular system of panels with pre-developed vegetation, Effisus Wallyard system is the answer to the most demanding technical requirements of a vertical garden. Enables an immediate vertical garden.

not only a state-of-the-art vertical garden and weatherproofing system, but also, an integrated automatic irrigation system.

Efficiency

- · Complete and integrated system
- · "Cutting Edge technology"
- · Excellent thermal and acoustic insulation properties
- Waterproofing solutions with intelligent facade water vapour management
- · Unique thermal delay properties
- Technical support from design to construction
- · Automatic irrigation system
- Excellent resistance to UV's and high temperature ranges
- Excellent chemical compatibility and resistance to microbiological attack

- 1 Approved Thermal insulation Optional 100% natural and recyclable Effisus Ecork Insulation
- 2 Effisus Ecofacade Membrane Waterproof membrane with an expected durability of 50 years, service temperatures of -40°C and +140°C and an elongation capacity of 300%.
- 3 Effisus Wallyard panels

Pre-developed vegetation panels with an integrated irrigation system. Customisable vegetation and low maintenance requirements.

The modular integrated system for vertical gardens.