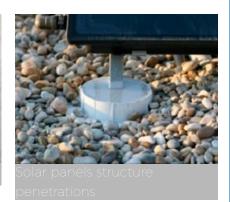

## **Effisus Stopper**

Effisus Stopper is an innovative solution for sealing penetrations, of any size or configuration, on flat roofs.

Effisus Stopper can be installed the most common roofs: asphaltic membranes, PVC, TPO, EPDM or metal. Application on sloped, metal roofs is also possible.

It is an extremely versatile solution, with precast moulds and innovative sealants, quick and easy installation - no need for mechanical fastening and adaptable to any configuration. It is the quick and easy to install waterproofing solution, with a longterm warranty.