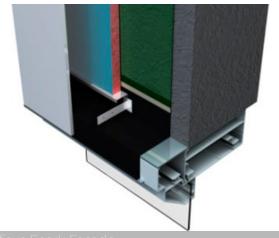

#### Facade waterproofing system

- 10 EE2

Effisus Ecofacade is the integrated solution to ensure water and air tightness of all facade elements connections. Protects the building from potential water damage, maximizing energy efficiency and acoustics.

Based on a completely impermeable Effisus Ecofacade membrane with a 50 years expectable durability. With an elongation of up to 300%, it keeps its elasticity between -40°C and + 140°C, absorbing movements of thermal or structural origin of the building. Together with the system accessories it is the ideal solution for sealing all kinds of elements connections in facades.

-ffisus Ecofacade SA-Edge

Effisus Ecofacade system can be 100% customised to your project, enhancing speed and ease of application as well reducing waste disposal and error possibility on site. All of this resulting in high earnings of productivity and consequent profitability increase.

Effisus Ecofacade SA- Edg: + P-Fix

Connections between Façade Elements

Building Foundations

A 100% customised facade interfaces' sealing solution. Productivity centred.